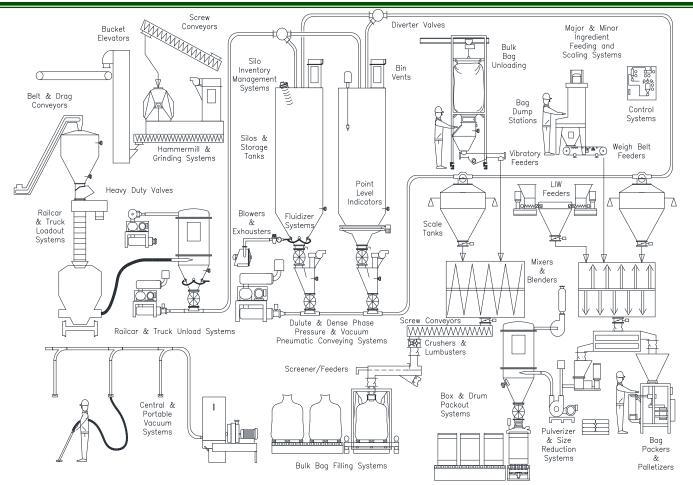

#### **Components To Complete Systems**

Pneumatic Conveying Systems **Dust Collec-**Fans & Blowers tion Systems Airlocks Level Indicators Silo Inventory Systems Hammermills Lump Breakers Compactors Volumetric & Loss-In-Weight Feeders Weighbelts Automatic Samplers Magnets Valves, Gates, Loading Spouts Vacuum Conveyors: Screw, Belt, Drag, Vi-Systems Bulk Storage Systems Fluidizers & bratory, Wear Resistant Elbows Flow Aids Bucket Elevators Mixers & Blenders Bulk Bag Loaders & Unloaders Vibrators & Impactors Replacement Filters & Elements Railcar & Truck Loading and Unloading Systems